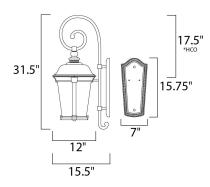

\*height from center of outlet to the top of the fixture

### **MEASUREMENTS**

DIMENSION : 12" W x 31.5" H x 15.5" Ext **BACK PLATE** : 7" W x 15.75" H x 17.5" HCO

: 20.02 lb HANGING WEIGHT