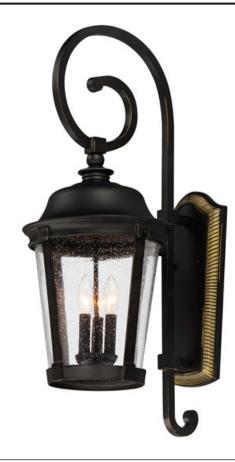

# PRODUCT DESCRIPTION

Maxim Lighting's Dover VX Collection is made with Vivex, a material twice the strength of resin, is non-corrosive, UV resistant and backed with a 5-Year Limited Warranty. Dover VX features our Bronze finish and Seedy glass.

# **GLASS**

Seedy CD

### MATERIAL

Vivex Resin Composite, Glass